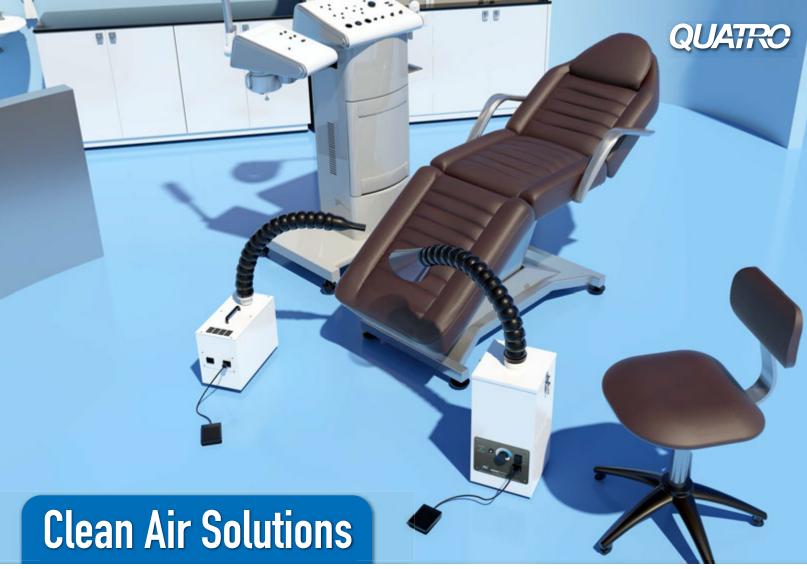

## FOR PODIATRY / FOOTCARE

## medEVAC mini Compact Dust Extractor Model: MEm-217LRK

- · Variable speed unit
- · High speed turbine
- · SEALABLE filter bag
- · Odor & HEPA filters
- · Includes remote foot-pedal with 6' cord
- Also available as portable unit: MEm-297LCN, with casters and #AA218 Arm

BASIC
Portable Dust Extractor
Model: BA-FA11

- · Single speed unit
- · High speed turbine
- · Handle allows portability
- · SEALABLE filter bag
- · Odor & HEPA filters
- · Includes remote foot-pedal with 6' cord
- · Also available as portable unit: BA-FA11-A, with #AA304 Arm