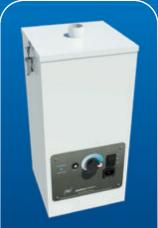

BASIC
Portable Dust Extractor
Model: BA-FA11

- · Single speed unit
- · High speed turbine
- · Handle allows portability
- · SEALABLE filter bag
- · Odor & HEPA filters
- · Includes remote foot-pedal with 6' cord
- · Also available as portable unit: BA-FA11-A, with #AA304 Arm