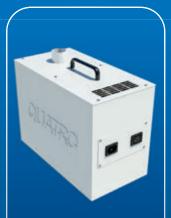

## medEVAC mini Compact Dust Extractor Model: MEm-217LRK

- · Variable speed unit
- · High speed turbine
- · SEALABLE filter bag
- · Odor & HEPA filters
- · Includes remote foot-pedal with 6' cord
- Also available as portable unit: MEm-297LCN, with casters and #AA218 Arm