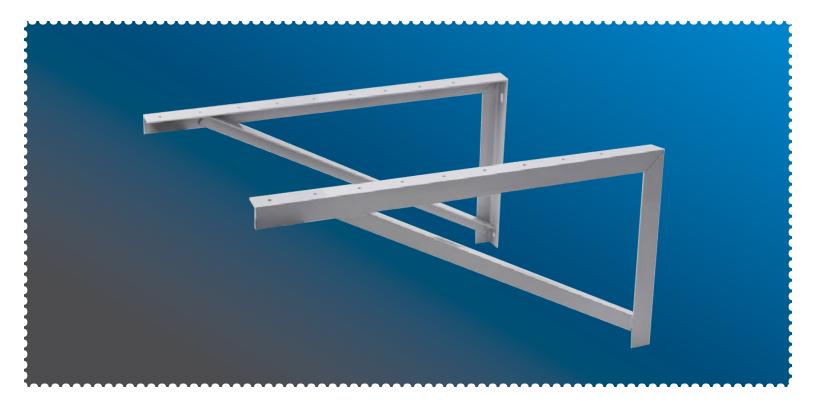

## **Wall Brackets**

## Heavy-duty steel brackets for HVAC equipment

Heavy-duty 9/64" thick steel brackets perfect for installing air filtration / HVAC equipment

- · Mount at any height to allow for easy maintenance under the units.
- · No need to wait for finished grade or landscaping prior to installation of air filtration unit.
- · Pre-punched 7/16" holes for easy installation to wall structure.
- · Pre-punched 15/64" holes for equipment mounting.

## **CHARACTERISTICS**

- · Steel: 10 GA
- · Powder-coated grey finish
- · Load rating: 600 lbs per pair
- · Holes will accomodate 3/8" anchors for easy wall installation
- · Warranty: 1 year
- ACB line of wall brackets are approved by the Florida Building Commison and are High Velocity Hurricane Zone (HVHZ) approved