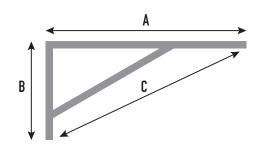

| SPECIFICATIONS                       |                                                  |                                                      |                                          |
|--------------------------------------|--------------------------------------------------|------------------------------------------------------|------------------------------------------|
| PART NUMBER                          | BRACKET SIZE                                     | BRACKET WIDTH                                        | BRACKET WEIGHT                           |
| ACB-30<br>ACB-36<br>ACB-42<br>ACB-48 | 30 inches<br>36 inches<br>42 inches<br>48 inches | 1.5 inches<br>1.5 inches<br>1.5 inches<br>1.5 inches | 5.2 lbs<br>5.8 lbs<br>6.8 lbs<br>7.6 lbs |

ACB-30: (A)30" (B)16" (C)34" ACB-36: (A)36" (B)16" (C)39" ACB-42: (A)42" (B)16" (C)43" ACB-48: (A)48" (B)16" (C)51"