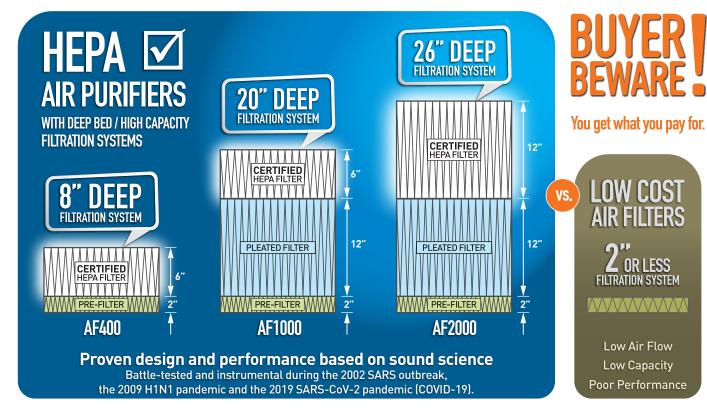

# AF2000

#### **Industrial Grade Air Purifier** For High Levels of Contaminants

Designed to handle high concentrations of chemicals, gases, odors, particles and biological contaminants

Air Flow: 180 x 61 x 66 cm 330 lbs / 145 kg

2" Pre-filter MERV10

12" High capacity pleated filter MERV12

12" Medical grade HEPA filter 99.97%

Chemical filter (up to 90 lbs / 41 kg)

Sound Level: Whisper quiet, 56 dBA

### AF1000

**Heavy-Duty Air Purifier** For High Levels of Contaminants

Enhanced protection against a wide range of airborne pollutants including chemical compounds, gases, odors and particles.

55 x 16 x 22 in

2" Pre-filter MERV10

12" High capacity pleated filter MERV12

9" Certified HEPA filter 99.97%

6" Certified HEPA filter 99.995% (99.97% efficiency at 0.3 μm)

**AF400<sup>M</sup> Compact Air Purifier** 

Air Flow: Nominal 480 m<sup>3</sup>/h 21 x 13 x 16 in (HxWxD) 53 x 33 x 40 cm 48 lbs / 22 kg