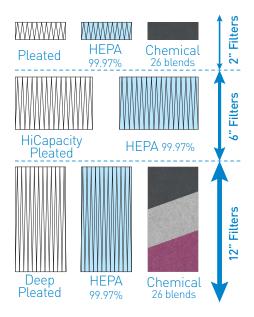

2" Pre-filter MERV10

12" High capacity pleated filter MERV12

12" Medical grade HEPA filter 99.97%

Chemical filter (up to 90 lbs / 41 kg)

Sound Level: Whisper quiet, 56 dBA

2" Pre-filter MERV10

12" High capacity pleated filter MERV12

9" Certified HEPA filter 99.97%

6" Certified HEPA filter 99.995% (99.97% efficiency at 0.3 μm)

**AF400<sup>M</sup> Compact Air Purifier** 

Air Flow: Nominal 480 m<sup>3</sup>/h 21 x 13 x 16 in (HxWxD) 53 x 33 x 40 cm 48 lbs / 22 kg

2" Pre-filter MERV10 Filtration:

6" Medical grade HEPA filter 99.97%

Sound Level: Whisper quiet, 56 dBA